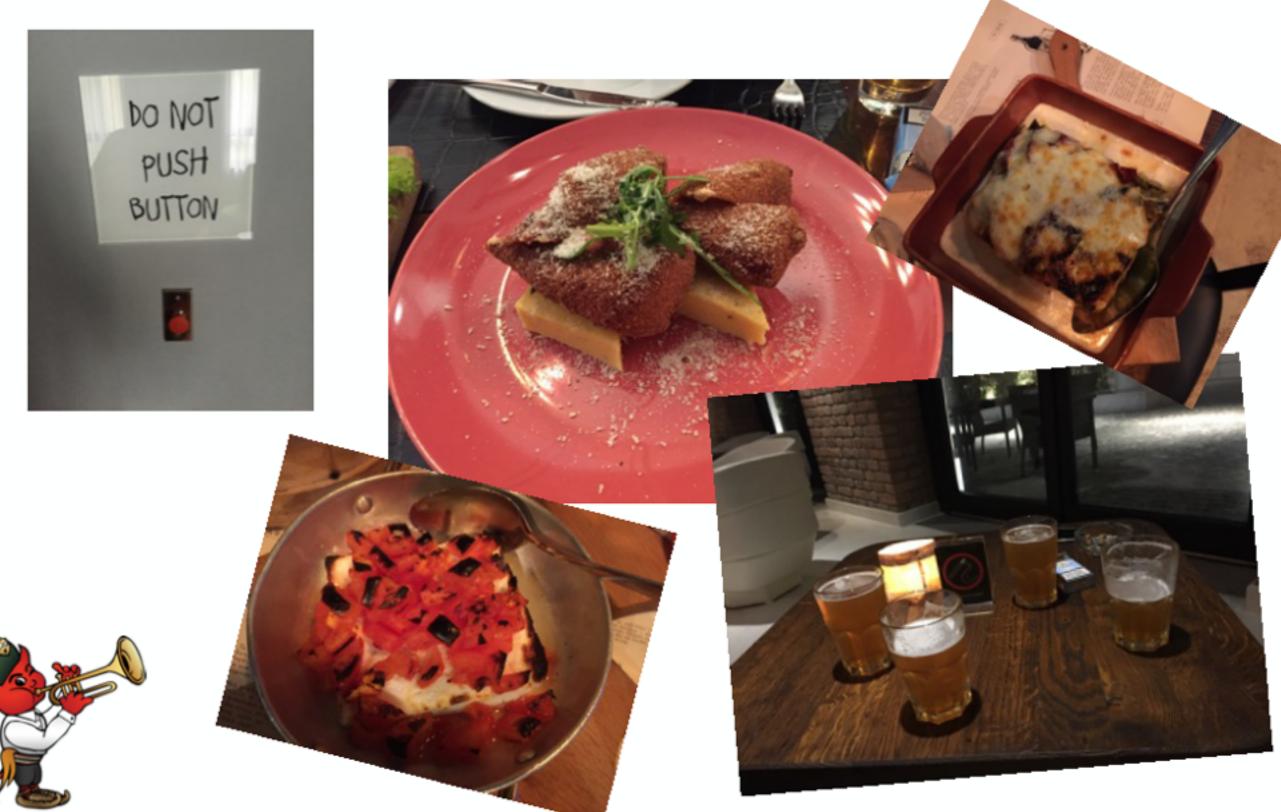

### Closing social event

- Lowertown Brewery (on York St) from 19:00
- BIG place, good food & drink
- \$30 wrist band (see me just inside bar)
- lots of food
- \$ bar

### Closing social event

- Lowertown Brewery (on York St) from 18:30
- BIG place, good food & drink
- \$30 wrist band (see me just inside bar)
- lots of food
- \$ bar
- ø details on schedule